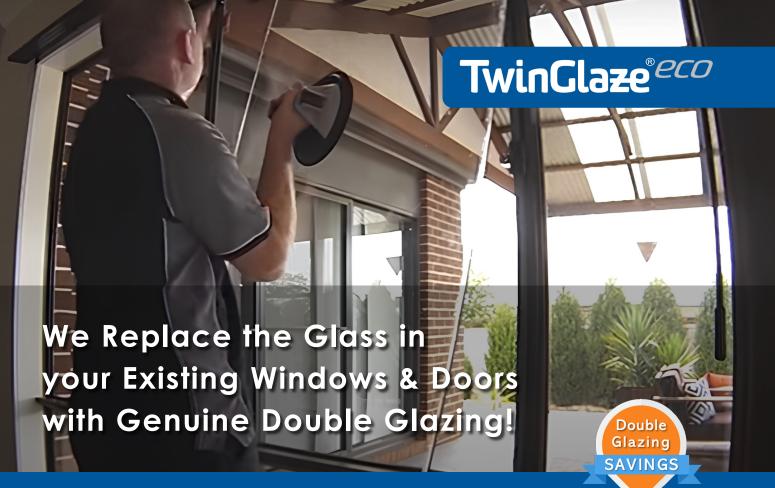

No need to replace your windows!... Just the Glass!

TwinGlaze® maintains the look and feel of your home by replacing the glass in your existing window frames with Genuine Double Glazing!

- ✓ We transform your existing windows into High Performance Double Glazed Windows
- TwinGlaze® is the smart and seamless double glazing solution
- Superior protection against outside Heat and Cold.

TwinGlaze® cuts your energy bills and reduces your carbon footprint by making your home more sustainable and energy efficient.

Enjoy lifelong comfort and savings all year round!

**Double Glaze Your Existing Windows & Doors** 