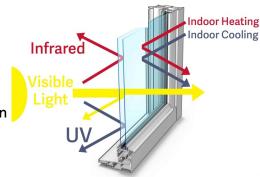

### TwinGlaze® Includes Special Low 'E' Glazing

Low-E is a transparent nano-metallic coating that is infused onto the TwinGlaze® interior pane of glass to provide enhanced thermal performance.

Low-E reflects direct radiant heat and UV away from your home in Summer, while indoor heat is reflected back into your home in Winter to boost thermal performance.