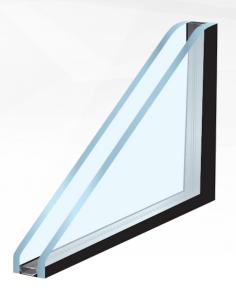

# TwinGlaze® U 1.63 High Performance Double Glazing

### Not All Double Glazing is the Same

TwinGlaze® includes Exterior and Interior Toughened Safety Glass, an Argon Gas Infill and Low 'E' Coating to achieve an industry best U 1.63 Thermal Performance Rating.

### **Exterior and Interior Toughened Safety Glass**

Toughened glass, also known as tempered glass is four to five times stronger than standard glass and will crumble uniformly into small fragments or pebbles, rather than splintering into dangerous shards if struck by an extremely hard impact.

#### **Energy Efficient Argon Gap**

Double Glazing energy efficiency is significantly enhanced by filling the gap between the two glazing panes with Inert Argon Gas instead of common dehydrated air.

### TwinGlaze® Includes Special Low 'E' Glazing

Low-E is a transparent nano-metallic coating that is infused onto the TwinGlaze® interior pane of glass to provide enhanced thermal performance.

Low-E reflects direct radiant heat and UV away from your home in Summer, while indoor heat is reflected back into your home in Winter to boost thermal performance.